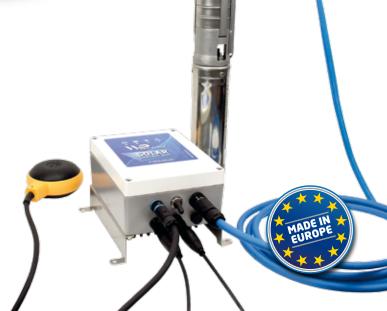

### Submersible 3" pump with permanent magnet AC motor

The 3"WPS® PMM solar pumping system is the best solution in the market for solar pumping in narrow wells. The combination of a centrifugal stainless steel pump and an AC permanent magnet motor creates a perfect long-lasting product with high efficiency. Furthermore, the WPS® Solar PMM controller is a IP67 casted controller with MPPT integrated and plug-and-play connectors.

#### Controller

- WPS® PMM solar controller IP67
- MPPT (Maximum Power Point Tracking) system integrated
- Dry running protection
- Motor overload and underload protection
- Plug-and-play connectors
- Auxiliary contact for external switch
- Ambient temperature up to 40° C without derating
- Integrated LEDs for monitoring