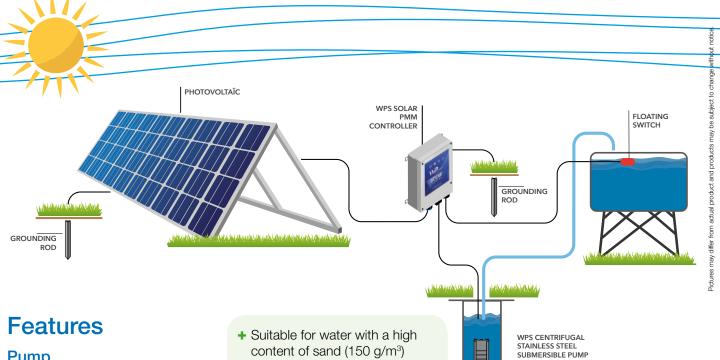

#### **Pump**

- 3"WPS® stainless steel centrifugal submersible borehole pump
- Incorporated jam free check valve
- Capacity from 0.2 to 7 m<sup>3</sup>/h and head up to 190 m
- Suitable for water with a high content of sand (150 g/m<sup>3</sup>)
- + High resistance to wear
- + Nominal flow from 0.2 to 7 m<sup>3</sup>/h
- + Head up to 190 m
- + Exceptional efficiency and excellent starting capabilities

#### Controller

- WPS® PMM solar controller IP67
- MPPT (Maximum Power Point Tracking) system integrated
- Dry running protection
- Motor overload and underload protection
- Plug-and-play connectors
- Auxiliary contact for external switch
- Ambient temperature up to 40° C without derating
- Integrated LEDs for monitoring